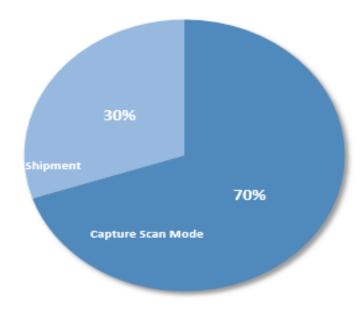

#### Accessed by Drop Shipment or Capture Scan Mode

- 51 Irregularities were captured via Capture scan Mode
- 22 Irregularities were captured via Drop Shipment