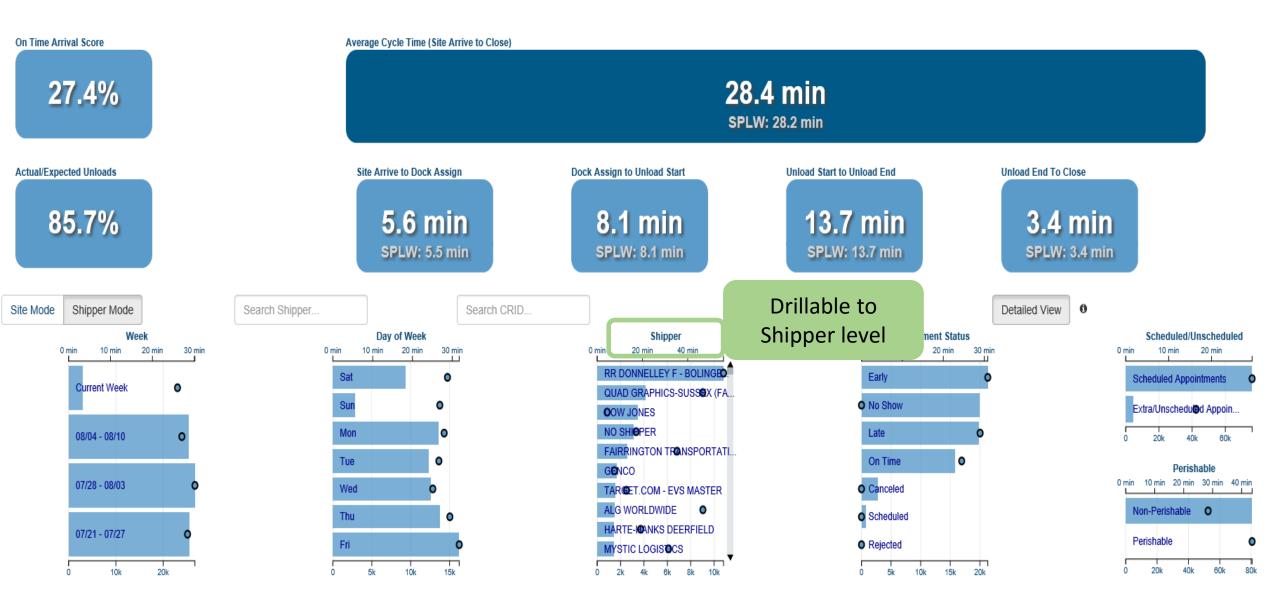

#### • Provides cycle times and top opportunities by facility and shipper

| web Surface Visibility                                       |                                                                      |                                                                   |                                                             | <i>≣</i> <u>Document Library</u>              |
|--------------------------------------------------------------|----------------------------------------------------------------------|-------------------------------------------------------------------|-------------------------------------------------------------|-----------------------------------------------|
| FACILITY MANAGEMENT                                          | г                                                                    | REPORTING                                                         |                                                             | ADMIN                                         |
| V Drop Shipment Dashboard 💡 省                                | Reset Saved URL Reset All                                            | Last Refreshed: 08/09 08:14                                       |                                                             |                                               |
| e Drop Shipment Dashboard allows for key analysis on drop sh | ipment appointment on-time arrival performances and cycle times by s | ite and by mailer to help identify which mailers have the longest | t wait before being inducted and where processing cycle tin | nes can be reduced.                           |
|                                                              |                                                                      |                                                                   |                                                             |                                               |
| Time Arrival Score                                           | Average Cycle Time (Site Arrive to Close)                            |                                                                   |                                                             |                                               |
| 27.4%                                                        |                                                                      | 27                                                                | .9 min                                                      |                                               |
| 211-170                                                      | SPLW: 28.5 min                                                       |                                                                   |                                                             |                                               |
|                                                              |                                                                      |                                                                   |                                                             |                                               |
| al/Expected Unloads                                          | Site Arrive to Dock Assign                                           | Dock Assign to Unload Start                                       | Unload Start to Unload End                                  | Unload End To Close                           |
| 94 70/                                                       | 5.2 min                                                              | 9.0 min                                                           | 12.6 min                                                    | 2.4 min                                       |
| 84.7%                                                        | 5.3 min<br>SPLW: 5.4 min                                             | 8.0 min<br>SPLW: 8.3 min                                          | 13.6 min<br>SPLW: 14.1 min                                  | 3.4 min<br>SPLW: 3.1 min                      |
|                                                              | SPEW. 5.4 IIIII                                                      | SPLW. 6.5 min                                                     | SPEW. 14.1 min                                              | SPEW. 5.1 min                                 |
| Mode Shipper Mode Sea                                        | arch Site                                                            |                                                                   |                                                             | Detailed View 0                               |
| Week<br>0 min 10 min 20 min 30 min                           | Day of Week<br>0 min 10 min 20 min 30 min                            | Area<br>0 min 10 min 20 min 30 min                                | District<br>0 min 20 min 40 min 60 min 84                   | Site<br>0 min 0 min 50 min 100 min            |
|                                                              | Sat O                                                                | Southern O                                                        | Lai©land                                                    | 900LOS ANGELES (CA) I                         |
|                                                              | Sun                                                                  | Western                                                           | Dallas O<br>Sunc <b>O</b> ast                               | 750NORTH TEXAS (TX)<br>95603ACRAMENTO (CA)    |
| Current Week •                                               | Mon O                                                                | Eastern                                                           | Los Angeles O                                               | 773 DORTH HOUSTON (                           |
| 07/28 - 08/03                                                | Tue O                                                                | Great Lakes O                                                     | Western Area<br>Rio <b>G</b> rande                          | 07099 DOMINICK V DANI   90Z LOS ANGIO ES (CA) |
| 07/21 - 07/27 0                                              | Wed O                                                                | Northeast                                                         | Tennessee O                                                 | 1000 SOUTH JERSEY (NJ)                        |
|                                                              | Thu                                                                  | Pacific                                                           | Centr <b>©</b> Illinois<br>Atlanta <b>O</b>                 | 32Z JACKSONVILLE (FL)<br>48ODETROIT (MI) P&DC |
| 07/14 - 07/20 O                                              | Fri                                                                  | Capital Metro                                                     | Gulf Atlantic •                                             | 72 DALLAS (TX) P&DC                           |
| 0 10k 20k                                                    | 0 5k 10k 15k                                                         | 0 5k 10k 15k                                                      | 0 1k 2k                                                     | 3k 0 500 1k                                   |