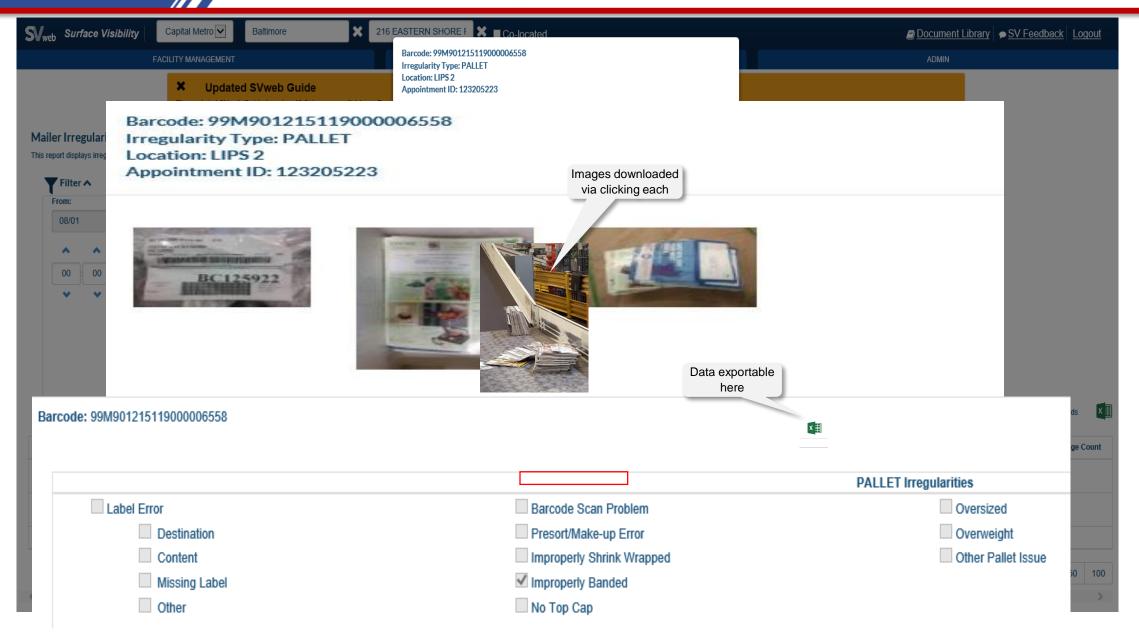

### Current Process - Electronic Mail Improvement Reporting (eMIR)

New Process - Capture ability utilizing SV

 Capability to filter by Appointment ID, MID, Barcode, Location MPE and Irregularity types.

Images can be downloaded and issue details are exportable.