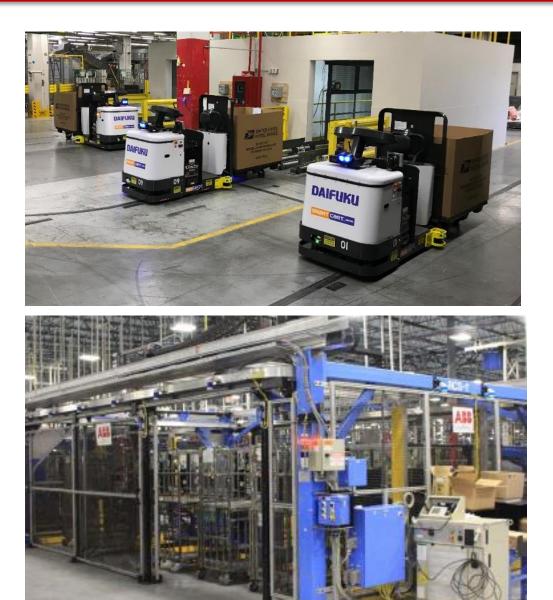

#### **New Equipment for Fall 2018**

#### **New Equipment**

 Automated Guided Vehicle System in Queens P&DC

 20 Robotic Containerization Systems (RCS) modernized and redeployed