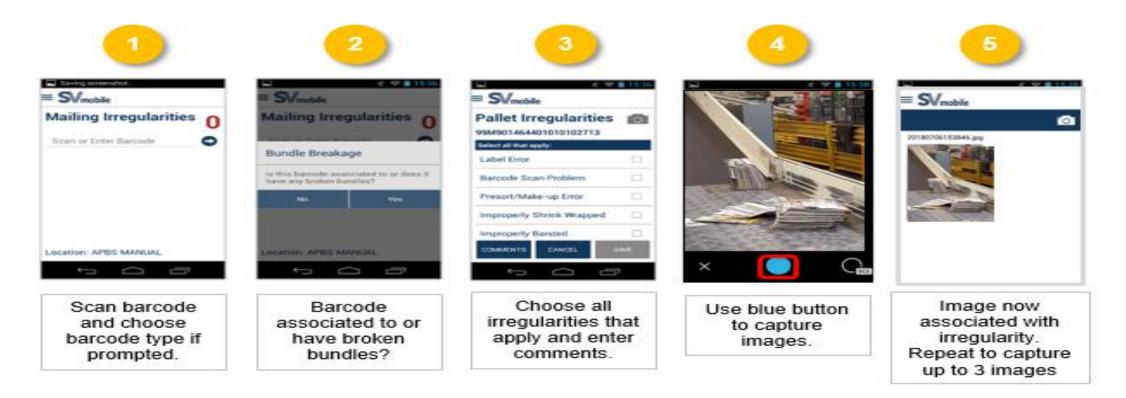

# SVmobile / SVweb

Mail Irregularity Capture Update

- Irregularities for mailer barcodes (99M, IMtls, IMbs, and IMpbs)
- Same detailed irregularity reasons listed in eMIR
- Up to 3 associated images