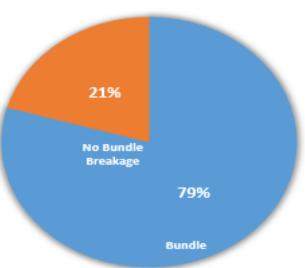

#### **Irregularity Types**

- Most Irregularities are Pallet Irregularities
- 65 Pallet Irregularities

PALLET

89%

- 4 Piece Irregularities
- 4 Tray Irregularities

IECE

6% TRAY

- 58 Irregularities had Bundle Breakage
- 15 Irregularities had no Bundle Breakage