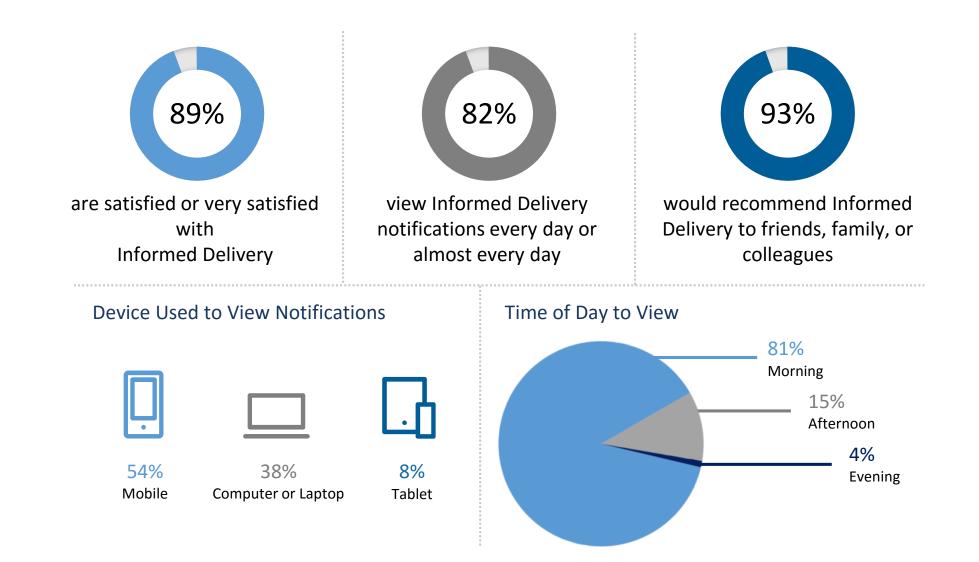

#### **Informed Delivery Growth**

**G 3,343** Campaigns Completed

780 Brands Represented

67% Average Email Open Rate

Registered users and email-enabled users as of August 6, 2018. Daily user registrations as of July 17, 2018 (8-week average). Campaigns completed and brands represented as of August 6, 2018. Average email open rate as of July 30, 2018.