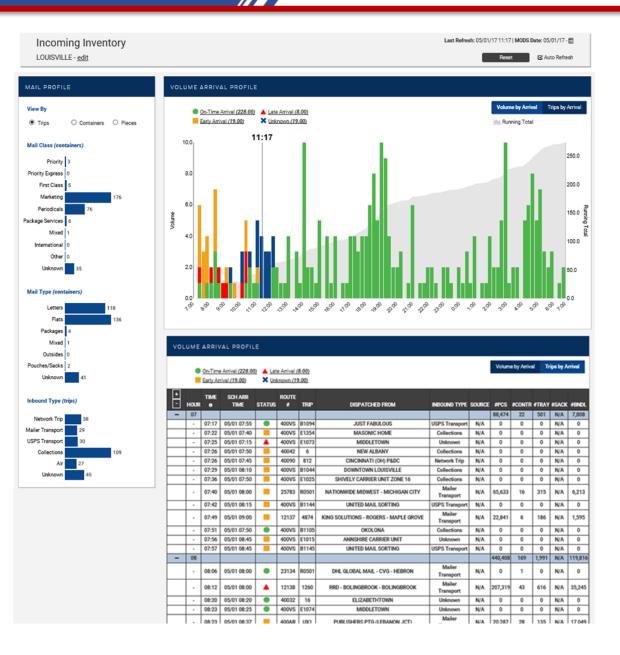

3.4 min<br>SPLW: 3.1 min |  |
| Site Mode Shipper Mode Sear                                    | Day of Week<br>O min 10 min 20 min 30 min<br>Sat<br>Sun<br>Mon<br>Tue<br>Ved<br>O<br>Fri<br>O<br>5k 10k 15k | Area<br>0 min 10 min 20 min 30 min<br>Southern •<br>Western •<br>Eastern •<br>Great Lakes •<br>Northeast •<br>Capital Metro •<br>0 5k 10k 15k | District<br>O min 20 min 40 min 80 min<br>Lal@iand<br>Dallas O<br>Sunc@ast<br>Los Angeles O<br>Western Area<br>Rio Grande<br>Tennessee O<br>Centr@ Illinois<br>Atlanta O<br>Guif Atlantic O | Site                                            |  |







#### **Collaboration to Close the Gap**



#### How do we close the gap

- Mailer inventory
- Barriers of the unknown
- USPS has no intel on inventories





#### **Collaboration to Close the Gap**



# Impacts to the Air Network

#### Impacts to the Surface Network







#### **Informed Delivery Growth**



**G 3,343** Campaigns Completed

780 Brands Represented

67% Average Email Open Rate

Registered users and email-enabled users as of August 6, 2018. Daily user registrations as of July 17, 2018 (8-week average). Campaigns completed and brands represented as of August 6, 2018. Average email open rate as of July 30, 2018.



#### Density as of August 6, 2018







Source: 2018 Informed Delivery User Survey



#### **New Equipment for Fall 2018**

#### **New Equipment**

 Automated Guided Vehicle System in Queens P&DC

 20 Robotic Containerization Systems (RCS) modernized and redeployed





#### Peak Readiness 2018

New Equipment

- 15 Automated Package Bundle Sorters (APBS) expan