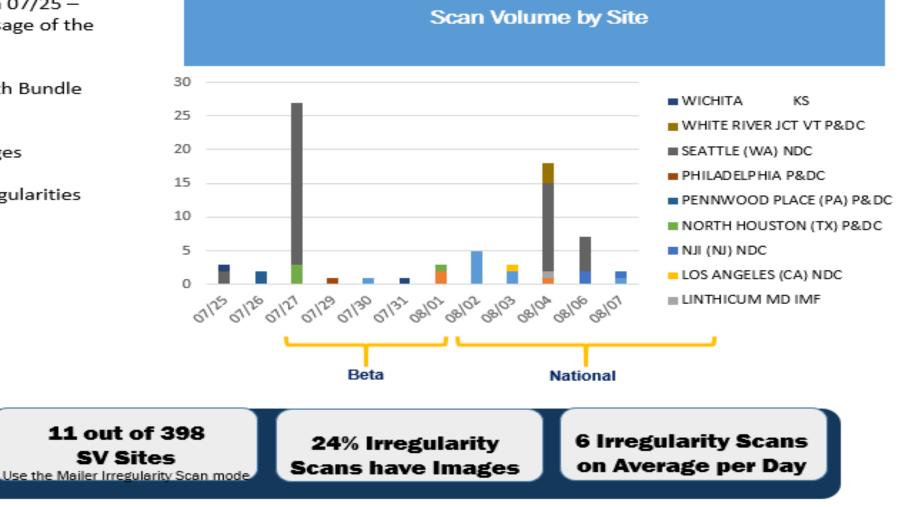

#### Mailer Barcode Irregularity Scanning Results by Site

Data was pulled from 07/25 – 08/07 to show the usage of the new scan mode.

- 58 Irregularities with Bundle Breakage
- 26 Irregularity Images
- 73 Total Mailer Irregularities

#### **Irregularity Types**

- Most Irregularities are Pallet Irregularities
- 65 Pallet Irregularities

PALLET

89%

- 4 Piece Irregularities
- 4 Tray Irregularities

IECE

6% TRAY

- 58 Irregularities had Bundle Breakage
- 15 Irregularities had no Bundle Breakage

#### Accessed by Drop Shipment or Capture Scan Mode

- 51 Irregularities were captured via Capture scan Mode
- 22 Irregularities were captured via Drop Shipment